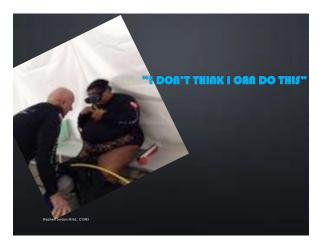

BEFORE YOU BEGIN WORKING WITH INDIVIDUALS WITH DEVELOPMENTAL DISABILITIES AND VISUAL IMPAIRMENTS YOU NEED TO DO 2 THINGS...



































## • ABLE TO USE TECHNIQUES AND SKILLS IN A FUNCTIONAL MANNER. • DO THINGS THAT THEY NORMALLY DO NOT DO. • BREAK UP THE MONOTONY OF EVERYDAY LIFE. • GAIN CONFIDENCE, SELF-ESTEEM AND INDEPENDENCE. • SHOWCASE THEIR TALENTS TO THE PUBLIC. PROVING ALL THE THINGS THEY CAN DO INSTEAD OF MYTHS OF WHAT THEY CAN'T DO.









































OK. AN INDIVIDUAL HAS EXPRESSED INTEREST IN COMMUNITY EXPLORATION ... NOW WHAT???













## RESEARCH OUTSIDE AND AROUND THE DESTINATION • HOW ARE WE GETTING THERE? • HOW MUCH WALKING IS INVOLVED FROM THE PARKING SPOT OR DROP OFF. • WHAT IS THE TERRAIN LIKE? • REMEMBER THE GOAL IS TO BE AS INDEPENDENT AS POSSIBLE.























RESERRCH IS DONE. DESTINATION IS CHOSEN.
YOU ARE RENDY TO GO... NOW WHAT???